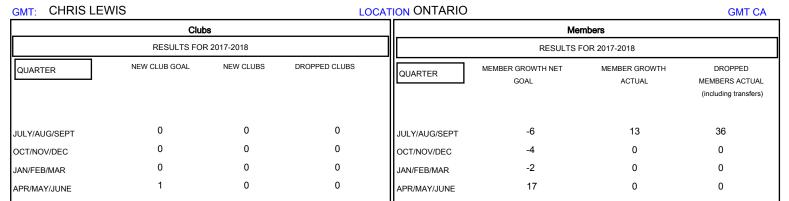

## District A 1

Results as of: 09/30/2017

JUNE

| DROPPED CLUBS: 0  DROPPED MEMBERS |    | 9 CLUBS OF 42 ADDED 1 OR MORE<br>NEW MEMBERS | GENDER DISTRIBUTION  MALE 967 (78.05%)  FEMALE 272 (21.95%)  Women Percentage Fiscal Year Goal: 1% |     |
|-----------------------------------|----|----------------------------------------------|----------------------------------------------------------------------------------------------------|-----|
| DECEASED                          | 5  | CLICK HERE FOR CUMULATIVE                    | TOTAL FAMILY UNIT MEMBERS                                                                          | 220 |
| CLUB CANCELLED                    | 0  | MEMBERSHIP DATA                              |                                                                                                    | 111 |
| OTHER                             | 30 |                                              | FAMILY MEMBERS PAYING HALF DUES                                                                    | 111 |
| TOTAL                             | 35 |                                              |                                                                                                    |     |