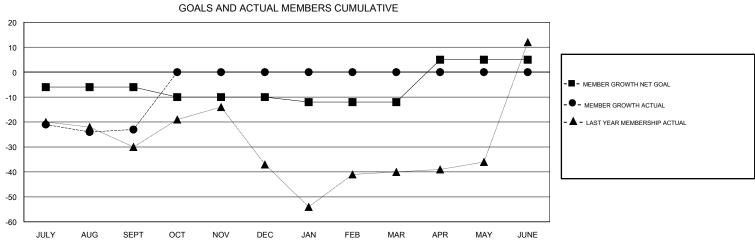

## District A 1

Results as of: 09/30/2017

JUNE

| DROPPED CLUBS: 0  DROPPED MEMBERS |    | 9 CLUBS OF 42 ADDED 1 OR MORE<br>NEW MEMBERS | GENDER DISTRIBUTION  MALE 967 (78.05%)  FEMALE 272 (21.95%)  Women Percentage Fiscal Year Goal: 1% |     |
|-----------------------------------|----|----------------------------------------------|----------------------------------------------------------------------------------------------------|-----|
| DECEASED                          | 5  | CLICK HERE FOR CUMULATIVE                    | TOTAL FAMILY UNIT MEMBERS                                                                          | 220 |
| CLUB CANCELLED                    | 0  | MEMBERSHIP DATA                              |                                                                                                    | 111 |
| OTHER                             | 30 |                                              | FAMILY MEMBERS PAYING HALF DUES                                                                    | 111 |
| TOTAL                             | 35 |                                              |                                                                                                    |     |